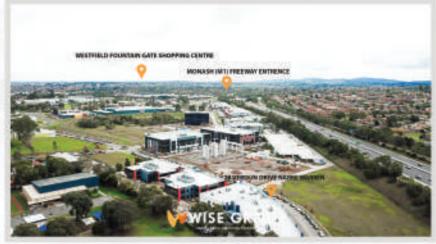

## Office In The Heart Of Casey's Usiness Complexes

Located in the heart of Casey's business complexes and situated within walking distances of Westfield Fountain Gate Shopping centre, Monash Freeway and the Princes Hwy, this 93sqm serviced office provides the perfect space for any small business. Suite 8 is accompanied with 2 car-spaces as well as a secure underground parking space with elevator access to the office.

Moreover two entrances from both ends makes it suitable for split or shared rent. Hence, Wise Group Real Estate is willing to negotiate any means of arranging the office to accomodate 2 Seperate Tenants or Businesses. With Multiple access points as well as extra parking spots, this complex proves flexible to accommodate businesses regardless of their nature.