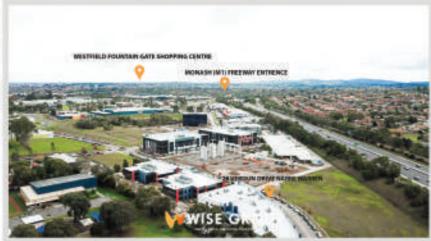

## Office In The Heart Of Casey's siness Complexes

\*Currently used as a tutoring facility

Located in the heart of Casey's business complexes and situated within walking distances of Westfield Fountain Gate Shopping centre, Monash Freeway and the Princes Hwy, this 93sqm serviced office provides the perfect space for any small business. Suite 8 is accompanied with 2 car-spaces as well as a secure underground parking space with elevator access to the office.

Moreover two entrances from both ends makes it suitable for split or shared rent. Hence, Wise Group Real Estate is willing to negotiate any means of arranging the office to accomodate 2 Seperate Tenants or Businesses, With Multiple access points as well as extra parking spots, this complex proves flexible to accommodate businesses regardless of their nature.