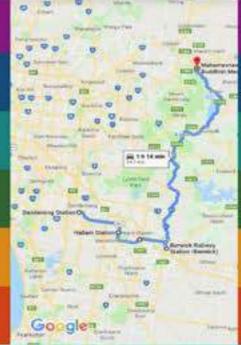

# Free Shuttle Bus to Melbourne Mahamevnawa on Vesak Day 18th of May 2019 - From Dandenong Station to Mount Evelyn

## Morning

Start : Dandenong Station

5.00 am Dandenong to Hallam

1st Stop: Hallam Station

5.15 am Hallam to Narre Warren

2nd Stop: Narre Warren Station

5.20 am Narre Warren to Berwick

3rd Stop: Berwick Station

5.30 am Berwick to Mahamevnawa

**Destionation: Mahamevnawa** meditation centre 6.15 am

Departure: from Mahamevnawa to Dandenong Station 5.30 pm

### Evening

Start: Dandenong Station

7.00 pm Dandenong to Hallam

1st Stop: Hallam Station

7.15 pm Hallam to Narre Warren

2nd Stop: Narre Warren Station 7.20 pm Narre Warren to Berwick

3rd Stop: Berwick Station

7.30 pm Berwick to Mahamevnawa

Destionation: Mahamevnawa meditation centre

Departure: from Mahamevnawa 10.00 pm to Dandenong Station